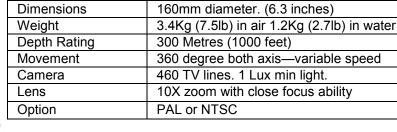

Being only 160mm in diameter and with a smooth spherical body, the Spyball can be safely installed into areas with delicate inhabitants, fast flowing water or areas where entanglement is a hazard.

Variable speed pan and tilt, automatic or manual focus and two speed power zoom are all controlled remotely from one of a range of control units.

All external Spyball parts are machined from solid Aluminium Bronze or Acetal Co-Polymer to ensure long and corrosion free service in seawater to depths of over 300 metres. Spyballs have been pressure tested to 700 Metres without failure.

**10X ZOOM SPYBALL SPECIFICATION** 

Spyballs are available in a number of configurations and with control options to suit a range of tasks from inspection to aquaculture – please visit our web site at <a href="www.submertec.co.uk">www.submertec.co.uk</a> to view these together with other Submertec products.