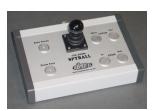

Being only 160mm in diameter and with a smooth spherical body, the Spyball can be safely installed into areas with delicate inhabitants, fast flowing water or areas where entanglement is a hazard.

Variable speed pan and tilt, automatic or manual focus and two speed power zoom are all controlled remotely from one of a range of control units.

**10X ZOOM SPYBALL SPECIFICATION** 

Spyballs are available in a number of configurations and with control options to suit a range of tasks from inspection to aquaculture – please visit our web site at <a href="www.submertec.co.uk">www.submertec.co.uk</a> to view these together with other Submertec products.