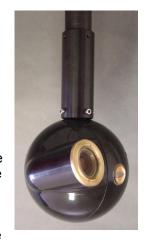

## **10X ZOOM SPYBALL**

## **Model SB-CZ**

Submertec's revolutionary Spyball combines a remote control underwater video camera with pan and tilt unit in one compact assembly that can rotate to look in any direction – without restriction.

Being only 160mm in diameter and with a smooth spherical body, the Spyball can be safely installed into areas with delicate inhabitants, fast flowing water or areas where entanglement is a hazard.

Variable speed pan and tilt, automatic or manual focus and two speed power zoom are all controlled remotely from one of a range of control units.

All external Spyball parts are machined from solid Aluminium Bronze or Acetal Co-Polymer to ensure long and corrosion free service in seawater to depths of over 300 metres. Spyballs have been pressure tested to 700 Metres without failure.