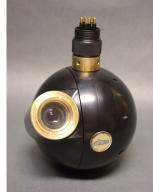

## **10X ZOOM SPYBALL**

## **Model SB-CZ**

Submertec's revolutionary Spyball combines a remote control underwater video camera with pan and tilt unit in one compact assembly that can rotate to look in any direction – without restriction.

This Spyball version is fitted with a high resolution colour video camera and 10X optical zoom lens for use in a range of applications where ambient lighting is adequate and picture quality is of prime importance.

Being only 160mm in diameter and with a smooth spherical body, the Spyball can be safely installed into areas with delicate inhabitants, fast flowing water or areas where entanglement is a hazard.

Variable speed pan and tilt, automatic or manual focus and two speed power zoom are all controlled remotely from one of a range of control units.