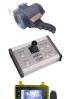

## **Model SB-CZ**

Submertec's revolutionary Spyball combines a remote control underwater video camera with pan and tilt unit in one compact assembly that can rotate to look in any direction – without restriction.

This Spyball version is fitted with a high resolution colour video camera and 10X optical zoom lens for use in a range of applications where ambient lighting is adequate and picture quality is of prime importance.

Being only 160mm in diameter and with a smooth spherical body, the Spyball can be safely installed into areas with delicate inhabitants, fast flowing water or areas where entanglement is a hazard.

Variable speed pan and tilt, automatic or manual focus and two speed power zoom are all controlled remotely from one of a range of control units.